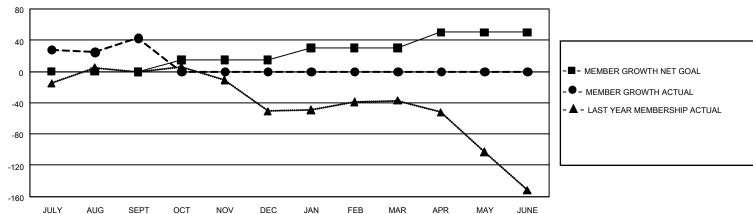

## GOALS AND ACTUAL MEMBERS CUMULATIVE

| DROPPED CLUBS: 2 |    | 22 CLUBS OF 116 ADDED 1 OR MORE | GENDER DISTRIBUTION             |                |     |
|------------------|----|---------------------------------|---------------------------------|----------------|-----|
|                  |    | NEW MEMBERS                     | MALE                            | 1,291 (56.75%) |     |
|                  |    | 1                               | FEMALE                          | 984 (43.25%)   |     |
| DROPPED MEMBERS  |    |                                 |                                 | , ,            |     |
| DECEASED         | 2  | CLICK HERE FOR CUMULATIVE       | TOTAL FAMILY UNIT MEMBERS       |                | 645 |
| CLUB CANCELLED 0 |    | MEMBERSHIP DATA                 |                                 |                |     |
| OTHER            | 66 |                                 | FAMILY MEMBERS PAYING HALF DUES |                | 368 |
| TOTAL            | 68 |                                 |                                 |                |     |

## GMT Constitutional Area 6, Group E

REPORT DOES NOT INCLUDE CLUBS IN UNDISTRICTED AREAS.

| Clubs         |               |             |               | Members               |                        |                         |                                                    |  |
|---------------|---------------|-------------|---------------|-----------------------|------------------------|-------------------------|----------------------------------------------------|--|
|               | RESULTS FOR   | R 2020-2021 |               | RESULTS FOR 2020-2021 |                        |                         |                                                    |  |
| QUARTER       | NEW CLUB GOAL | NEW CLUBS   | DROPPED CLUBS | QUARTER MEM           | BER GROWTH NET<br>GOAL | MEMBER GROWTH<br>ACTUAL | DROPPED<br>MEMBERS ACTUAL<br>(including transfers) |  |
| JULY/AUG/SEPT | 0             | 2           | 2             | JULY/AUG/SEPT         | 0                      | 124                     | 68                                                 |  |
| OCT/NOV/DEC   | 3             | 0           | 0             | OCT/NOV/DEC           | 15                     | 0                       | 0                                                  |  |
| JAN/FEB/MAR   | 3             | 0           | 0             | JAN/FEB/MAR           | 15                     | 0                       | 0                                                  |  |
| APR/MAY/JUNE  | 3             | 0           | 0             | APR/MAY/JUNE          | 20                     | 0                       | 0                                                  |  |