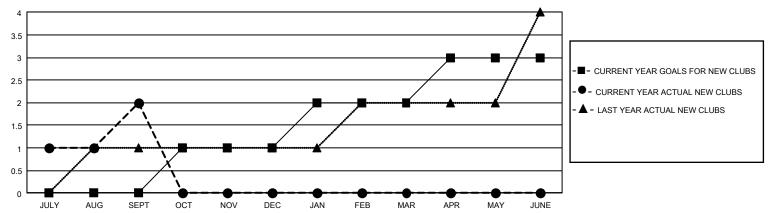

## GOALS AND ACTUAL NEW CLUBS CUMULATIVE

## GMT Constitutional Area 6, Group E

REPORT DOES NOT INCLUDE CLUBS IN UNDISTRICTED AREAS.

| Clubs         |               |             |               | Members               |                        |                         |                                                    |  |
|---------------|---------------|-------------|---------------|-----------------------|------------------------|-------------------------|----------------------------------------------------|--|
|               | RESULTS FOR   | R 2020-2021 |               | RESULTS FOR 2020-2021 |                        |                         |                                                    |  |
| QUARTER       | NEW CLUB GOAL | NEW CLUBS   | DROPPED CLUBS | QUARTER MEM           | BER GROWTH NET<br>GOAL | MEMBER GROWTH<br>ACTUAL | DROPPED<br>MEMBERS ACTUAL<br>(including transfers) |  |
| JULY/AUG/SEPT | 0             | 2           | 2             | JULY/AUG/SEPT         | 0                      | 124                     | 68                                                 |  |
| OCT/NOV/DEC   | 3             | 0           | 0             | OCT/NOV/DEC           | 15                     | 0                       | 0                                                  |  |
| JAN/FEB/MAR   | 3             | 0           | 0             | JAN/FEB/MAR           | 15                     | 0                       | 0                                                  |  |
| APR/MAY/JUNE  | 3             | 0           | 0             | APR/MAY/JUNE          | 20                     | 0                       | 0                                                  |  |